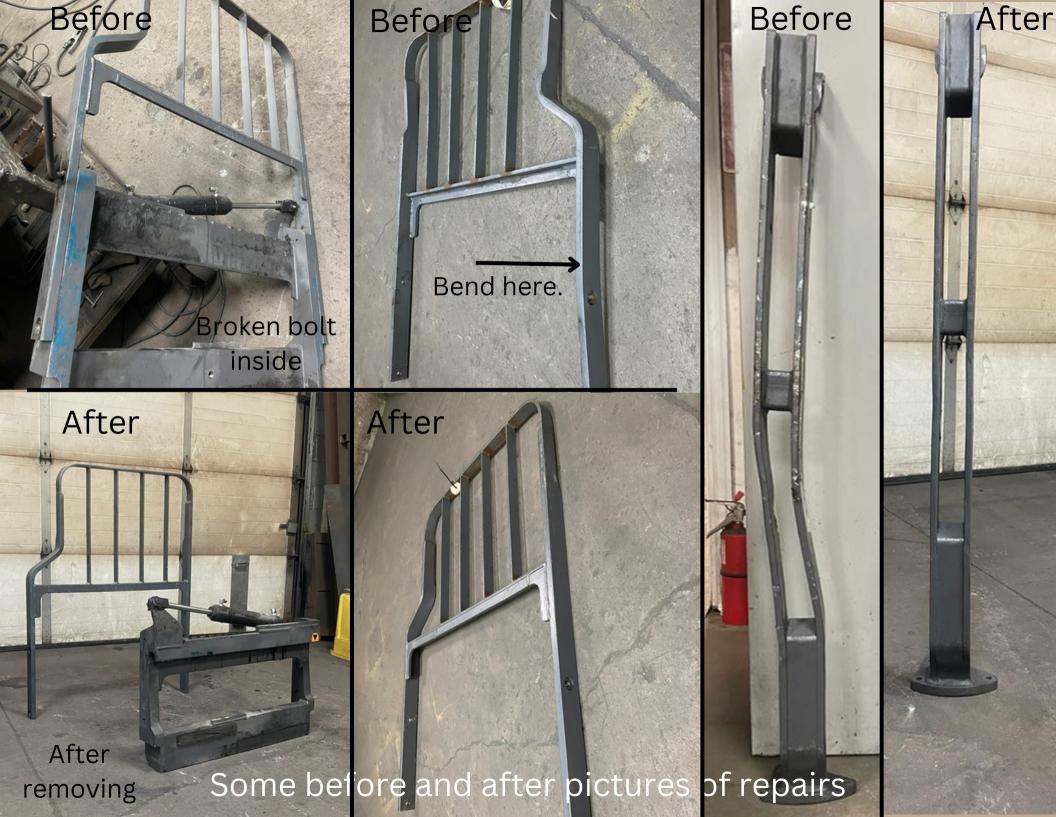

## OUR PROJECTS

In our realm of custom precision jobs at Silgar Equipment, each project is a bespoke masterpiece. We intricately design and execute solutions, ensuring precision in every weld and fabrication. Our team combines expertise with innovative approaches to deliver tailormade results that precisely meet the unique requirements of our clients.