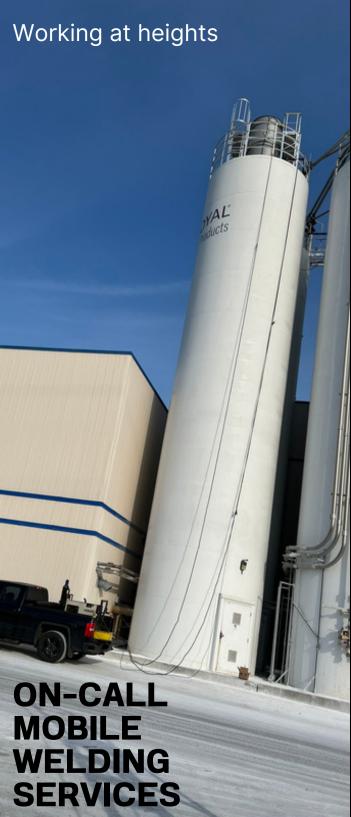

## OUR SERVICE

Silgar Equipment delivers unparalleled welding and custom metal fabrication services. From precision welding for forklifts to on-the-move welding at remote sites, our certified experts ensure excellence. Embrace bespoke metal solutions tailored to your vision. Experience top-tier services, where skill meets innovation, only at Silgar Equipment